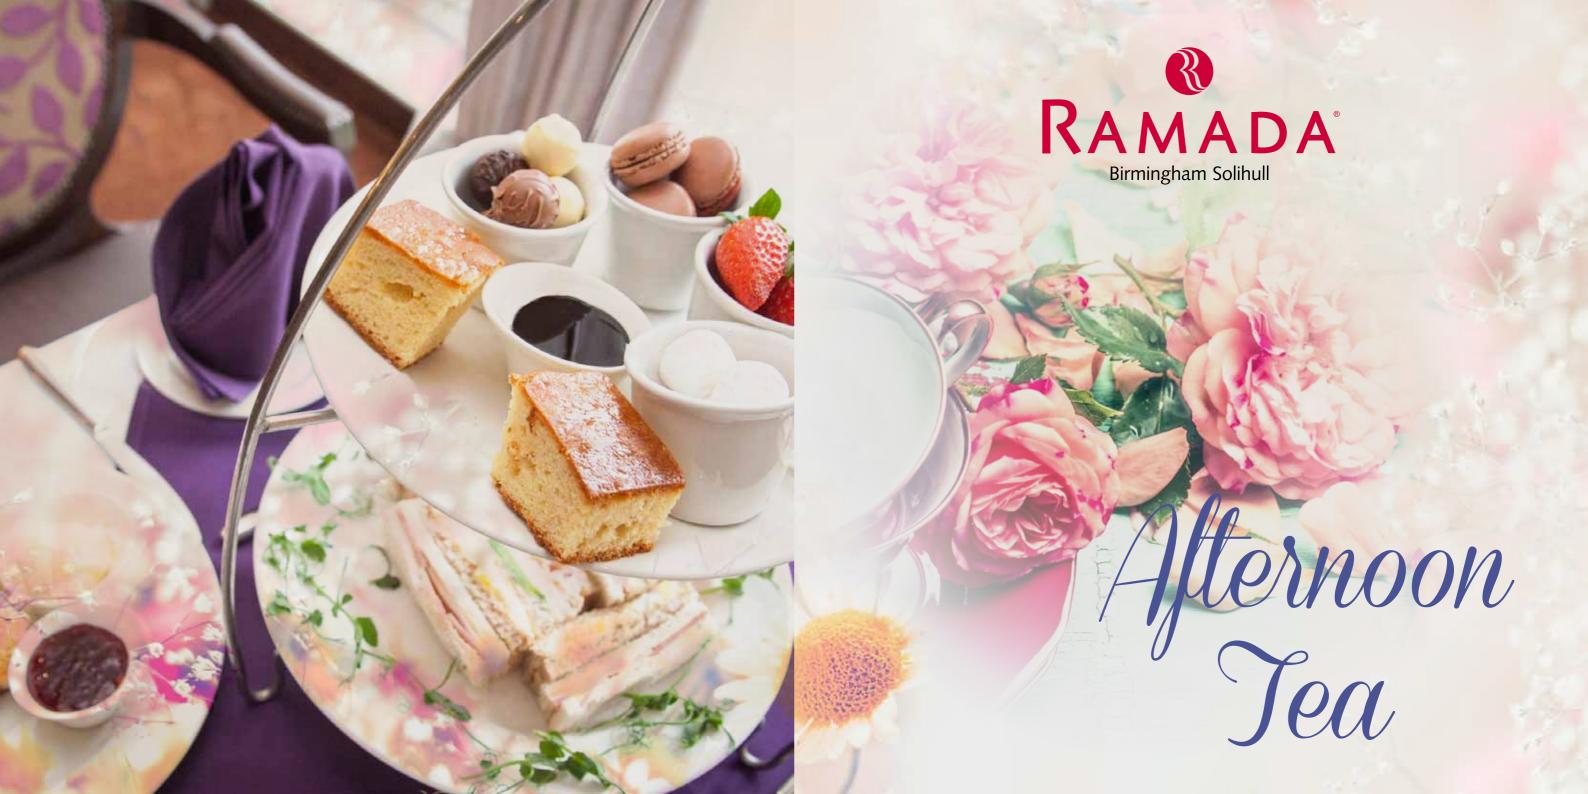

## **Afternoon Tea**

Selection of finger sandwiches consisting of Wiltshire Ham,
Prawn & Marie Rose,
Egg Mayonnaise & Cress, Cream
Cheese & Cucumber.

\*\*\*

Warm Scones with butter, preserve & Clotted Cream Macaroons & Amaretto Truffles Marshmallows with Fresh Strawberries & Dipping Chocolate all served with a choice of Freshly Brewed Tea including Loose Leaf, Coffee & Specialty Tea's.

£14.00 per person